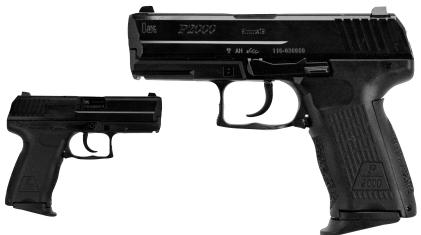

## HECKLER & KOCH P2000 LEM VAR. 2 9MM, \$879

Gun Tests grade: B+

Of the two guns that scored the best in terms of accuracy, the Sig Sauer was faster in our rapid-fire segment. But taking into account the accuracy achieved from the bench, we think it might be worth putting in the extra time to learn to shoot the HK LEM system faster.