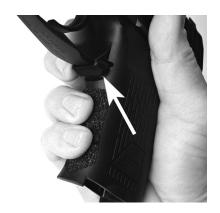

The HK magazine release was a paddle that can be pushed down from either side. It can be operated with the thumb, but some of our staff preferred using the middle finger from the opposite side.

The LEM trigger featured a long take-up that was met with a hard break. We were rewarded with fine accuracy from the bench, but learning to fire multiple shots quickly with the LEM trigger will take practice, in our opinion.