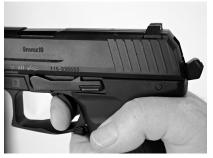

The HK magazine release was a paddle that can be pushed down from either side. It can be operated with the thumb, but some of our staff preferred using the middle finger from the opposite side.

The LEM trigger featured a long take-up that was met with a hard break. We were rewarded with fine accuracy from the bench, but learning to fire multiple shots quickly with the LEM trigger will take practice, in our opinion.