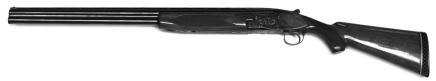

## WINCHESTER MODEL 101 O/U 12 GA, \$900

Gun Tests grade: A

We'd add screw-in chokes and be very happy with this gun, which had exceptional handling, easy assembly and disassembly, good trigger breaks, and dependable function.

## **SPECIFICATIONS**

| OVERALL LENGTH    | 44.5 IN.           |
|-------------------|--------------------|
| BARREL LENGTH     | 28.0 IN.           |
| Drop @ Comb       | 1.5 IN.            |
| DROP @ HEEL       | 2.75 IN.           |
| LENGTH OF PULL    | 14.0 IN.           |
| WEIGHT (UNLOADED) | 7.0 LBS.           |
| CAPACITY          | 2                  |
| CHAMBER SIZE      | 2.75 IN.           |
| CHOKE TUBES       | M, F (FIXED)       |
| RIB               | 1/4 IN. VENTILATED |
| ACTION FINISH     | BLUE ENGRAVED      |
|                   |                    |

Slimmer and trimmer than the Charles Daly, we liked the feel of the forearm that provided a solid foundation for moving the shotgun through targets.

The 28-inch barrels of the Winchester and overall balance provided an excellent platform for handling all types of targets. Part of the target-busting performance could be