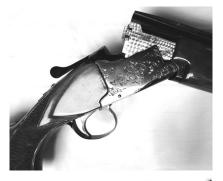

The machine work on the internal parts of the Winchester was a nice touch, and the smoothness of the action was appreciated during our test.

Both of the test guns had nearly identical dimensions, although we liked the fit of the Winchester just a little bit better. Note the slim grip that was a pleasure to hold when handling the shotgun.