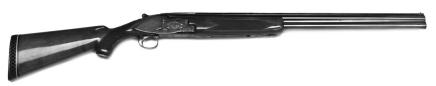

## WINCHESTER MODEL 101 O/U 12 GA, \$900

Gun Tests grade: A

We'd add screw-in chokes and be very happy with this gun, which had exceptional handling, easy assembly and disassembly, good trigger breaks, and dependable function.

The machine work on the internal parts of the Winchester was a nice touch, and the smoothness of the action was appreciated during our test.

Both of the test guns had nearly identical dimensions, although we liked the fit of the Winchester just a little bit better. Note the slim grip that was a pleasure to hold when handling the shotgun.

Slimmer and trimmer than the Charles Daly, we liked the feel of the forearm that provided a solid foundation for moving the shotgun through targets.

The 28-inch barrels of the Winchester and overall balance provided an excellent platform for handling all types of targets. Part of the target-busting performance could be