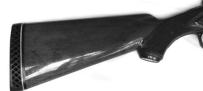

The machine work on the internal parts of the Winchester was a nice touch, and the smoothness of the action was appreciated during our test.

Both of the test guns had nearly identical dimensions, although we liked the fit of the Winchester just a little bit better. Note the slim grip that was a pleasure to hold when handling the shotgun.

Slimmer and trimmer than the Charles Daly, we liked the feel of the forearm that provided a solid foundation for moving the shotgun through targets.

The 28-inch barrels of the Winchester and overall balance provided an excellent platform for handling all types of targets. Part of the target-busting performance could be