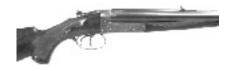

Two triggers, two barrels, two simple but extremely well made locks, surrounded by fine engraving. There's nothing extra, but nothing left out. You get what you pay for.

We liked the gold "470" set in rich bluing, surrounded by the words "Hercules Model, Finest Quality." The case colors were still very much present, though faded over 80 years. The bluing was all original, and about 99-percent of it was still present. Note the wide trigger guard.