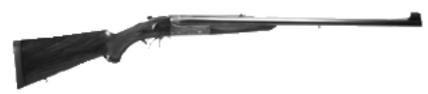

## CHURCHILL DOUBLE 470 HERCULES MODEL, \$40,000

Gun Tests grade: A

Deceptively simple looking, the Churchill double 470 Hercules Model represents the evolution of a concept that dates to the time of the flintlock, two reliable shots as fast as needed. Its low-pressure cartridge is one of the best for hunting dangerous game under most conditions.

Two triggers, two barrels, two simple but extremely well made locks, surrounded by fine engraving. There's nothing extra, but nothing left out. You get what you pay for.

We liked the gold "470" set in rich bluing, surrounded by the words "Hercules Model, Finest Quality." The case colors were still very much present, though faded over 80 years. The bluing was all original, and about 99-percent of it was still present. Note the wide trigger guard.