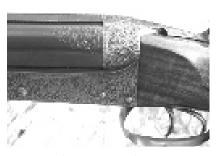

Above left: The rear of the barrels were engraved. The maker's name is in that banner on the side of the action. Westley Richards is not the only British maker who built best-quality boxlock ejectors. Right: The doll's head extension adds to the lockup, which was extremely tight. The low-pressure 470 round works well in double rifles, unlike most modern cartridges.