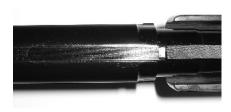

Even compared to the detail-rich Ithaca, the superb finish and robust build quality of the BPS suggested that the Browning was the pricier gun, though it actually cost less.

The confidence-inspiring interlock of rib to receiver was one BPS feature that helped it stand out, along with its rich blueing and uniform wood finishes.