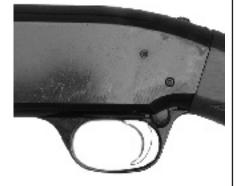

Right: While fine for warm weather, one of the only areas we could suggest improvement to the BPS would be a more

generous nub on its fast and quiet tang thumb safety to better accommodate gloved hands.